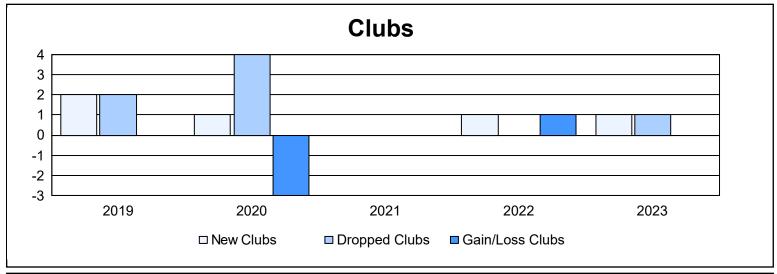

District 51 C

As of June 2023 Cumulative

| Year      | New<br>Clubs | Dropped<br>Clubs | Gain/<br>Loss<br>Clubs | New<br>Members | Charter<br>Members | Reinstate<br>Members | Transfer<br>Members | Total<br>Member<br>Added | Total<br>Members<br>Dropped | Gain/<br>Loss<br>Members |
|-----------|--------------|------------------|------------------------|----------------|--------------------|----------------------|---------------------|--------------------------|-----------------------------|--------------------------|
| 2018-2019 | 2            | 2                | 0                      | 131            | 52                 | 2                    | 1                   | 186                      | 179                         | 7                        |
| 2019-2020 | 1            | 4                | -3                     | 75             | 24                 | 1                    | 4                   | 104                      | 134                         | -30                      |
| 2020-2021 | 0            | 0                | 0                      | 86             | 2                  | 3                    | 0                   | 91                       | 81                          | 10                       |
| 2021-2022 | 1            | 0                | 1                      | 83             | 24                 | 14                   | 0                   | 121                      | 98                          | 23                       |
| 2022-2023 | 1            | 1                | 0                      | 84             | 29                 | 1                    | 5                   | 119                      | 147                         | -28                      |
| Average   | 1            | 1                | 0                      | 92             | 26                 | 4                    | 2                   | 124                      | 128                         | -4                       |