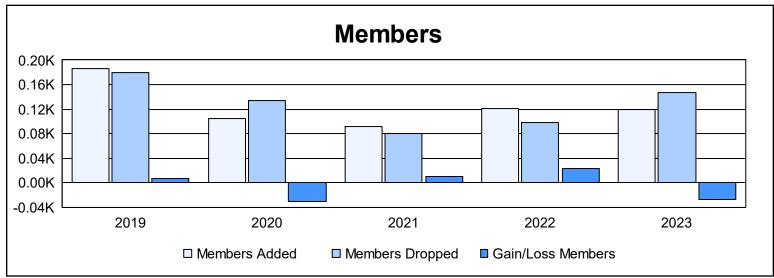

District 51 C

As of June 2023 Cumulative

| Year      | New<br>Clubs | Dropped<br>Clubs | Gain/<br>Loss<br>Clubs | New<br>Members | Charter<br>Members | Reinstate<br>Members | Transfer<br>Members | Total<br>Member<br>Added | Total<br>Members<br>Dropped | Gain/<br>Loss<br>Members |
|-----------|--------------|------------------|------------------------|----------------|--------------------|----------------------|---------------------|--------------------------|-----------------------------|--------------------------|
| 2018-2019 | 2            | 2                | 0                      | 131            | 52                 | 2                    | 1                   | 186                      | 179                         | 7                        |
| 2019-2020 | 1            | 4                | -3                     | 75             | 24                 | 1                    | 4                   | 104                      | 134                         | -30                      |
| 2020-2021 | 0            | 0                | 0                      | 86             | 2                  | 3                    | 0                   | 91                       | 81                          | 10                       |
| 2021-2022 | 1            | 0                | 1                      | 83             | 24                 | 14                   | 0                   | 121                      | 98                          | 23                       |
| 2022-2023 | 1            | 1                | 0                      | 84             | 29                 | 1                    | 5                   | 119                      | 147                         | -28                      |
| Average   | 1            | 1                | 0                      | 92             | 26                 | 4                    | 2                   | 124                      | 128                         | -4                       |